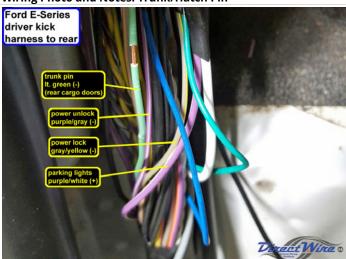

no notes for this wire.

# Wiring Photo and Notes: Turn Signal (Left)



There are no notes for this wire.

Wiring Photo and Notes: Turn Signal (Right)

### Wiring Photo and Notes: Turn Signal (Right)



There are no notes for this wire.

### Wiring Photo and Notes: Reverse Light



There are no notes for this wire.

# Wiring Photo and Notes: Left Front Door Trigger



There are no notes for this wire.

Wiring Photo and Notes: Right Front Door Trigger

### Wiring Photo and Notes: Right Front Door Trigger



There are no notes for this wire.

### Wiring Photo and Notes: Right Rear Door Trigger



There are no notes for this wire.

# Wiring Photo and Notes: Dome Light



There are no notes for this wire.

Wiring Photo and Notes: Trunk/Hatch Pin

### Wiring Photo and Notes: Trunk/Hatch Pin



There are no notes for this wire.

#### Wiring Photo and Notes: Brake Wire



There are no notes for this wire.

# Wiring Photo and Notes: Horn Trigger



There are no notes for this wire.

- © 2018 Directed. All rights reserved.

DirectWire and its vehicle information are for the sole use of authorized Directed personnel and it's participating dealers and distributors. The information contained on these pages may contain confidential and privileged information. Any unauthorized review,

use, disclosure or distribution is prohibited.