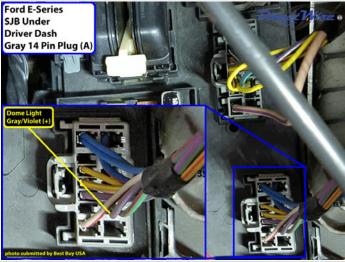

# Wiring Photo and Notes: Dome Light

There are no notes for this wire.

Wiring Photo and Notes: Trunk/Hatch Pin