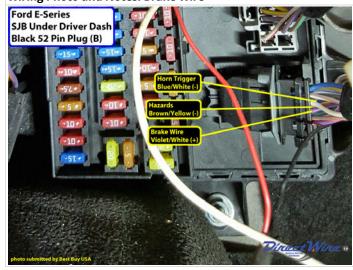

### **Wiring Photo and Notes: Hazards**

There are no notes for this wire.

#### Wiring Photo and Notes: Brake Wire

There are no notes for this wire.

# Wiring Photo and Notes: Horn Trigger

There are no notes for this wire.

- © 2018 Directed. All rights reserved.

DirectWire and its vehicle information are for the sole use of authorized Directed personnel and it's participating dealers and distributors. The information contained on these pages may contain confidential and privileged information. Any unauthorized review,