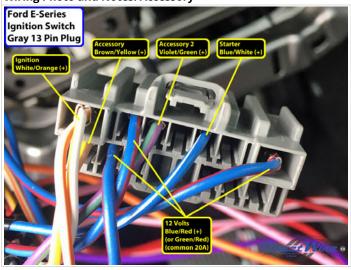

|
| Left Rear Speaker                 | 6 x 8                                                     | 4           | Left Rear Cargo Door                                                         |
| Right Rear Speaker                | 6 x 8                                                     | 4           | Right Rear Cargo Door                                                        |

Wiring Photo and Notes: 12 Volts

### Wiring Photo and Notes: 12 Volts



There are no notes for this wire.

### Wiring Photo and Notes: Second 12 Volts



There are no notes for this wire.

# Wiring Photo and Notes: Starter



There are no notes for this wire.

Wiring Photo and Notes: Ignition

### Wiring Photo and Notes: Ignition



There are no notes for this wire.

### **Wiring Photo and Notes: Accessory**



There are no notes for this wire.

# Wiring Photo and Notes: Second Accessory



There are no notes for this wire.

Wiring Photo and Notes: CAN Bus High

### Wiring Photo and Notes: CAN Bus High



There are no notes for this wire.

### Wiring Photo and Notes: CAN Bus Low



There are no notes for this wire.

# Wiring Photo and Notes: CAN Bus High 2



There are no notes for this wire.

Wiring Photo and Notes: CAN Bus Low 2

### Wiring Photo and Notes: CAN Bus Low 2



There are no notes for this wire.

### Wiring Photo and Notes: OBD 12 Volts



There are no notes for this wire.

# Wiring Photo and Notes: OBD Ground



There are no notes for this wire.

Wiring Photo and Notes: OBD Connector

### Wiring Photo and Notes: OBD Connector



There are no notes for this wire.

### **Wiring Pho