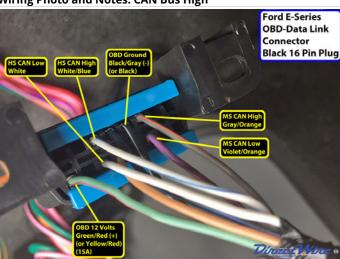

### Wiring Photo and Notes: CAN Bus High

There are no notes for this wire.

### Wiring Photo and Notes: CAN Bus Low

There are no notes for this wire.

# Wiring Photo and Notes: CAN Bus High 2

There are no notes for this wire.

Wiring Photo and Notes: CAN Bus Low 2

### Wiring Photo and Notes: CAN Bus Low 2

There are no notes for this wire.

### Wiring Photo and Notes: OBD 12 Volts

There are no notes for this wire.

# Wiring Photo and Notes: OBD Ground

There are no notes for this wire.

Wiring Photo and Notes: OBD Connector