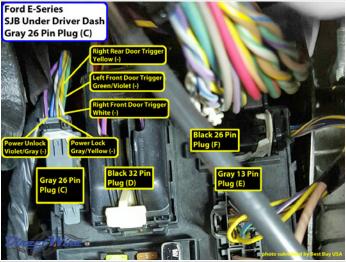

### **Wiring Photo and Notes: Power Lock**

There are no notes for this wire.

# Wiring Photo and Notes: Power Unlock

There are no notes for this wire.

Wiring Photo and Notes: Parking Lights

# Wiring Photo and Notes: Left Front Door Trigger

There are no notes for this wire.

Wiring Photo and Notes: Right Front Door Trigger

### Wiring Photo and Notes: Right Front Door Trigger

There are no notes for this wire.

### Wiring Photo and Notes: Right Rear Door Trigger

There are no notes for this wire.