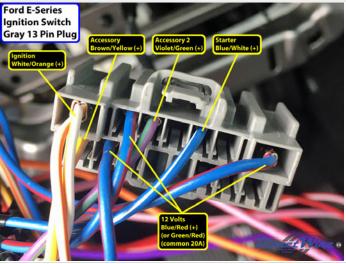

| Right Front Speaker               | 6 x 8                                                     | 4           | Right Front Door                                                             |
| Left Rear Speaker                 | 6 x 8                                                     | 4           | Left Rear Cargo Door                                                         |
| Right Rear Speaker                | 6 x 8                                                     | 4           | Right Rear Cargo Door                                                        |

Wiring Photo and Notes: 12 Volts

### Wiring Photo and Notes: 12 Volts



There are no notes for this wire.

### Wiring Photo and Notes: Second 12 Volts



There are no notes for this wire.

# Wiring Photo and Notes: Starter



There are no notes for this wire.

Wiring Photo and Notes: Ignition

### Wiring Photo and Notes: Ignition



There are no notes for this wire.

### **Wiring Photo and Notes: Accessory**



There are no notes for this wire.

# Wiring Photo and Notes: Second Accessory



There are no notes for this wire.

Wiring Photo and Notes: CAN Bus High

### Wiring Photo and Notes: CAN Bus High



There are no notes for this wire.

### Wiring Photo and Notes: CAN Bus Low



There are no notes for this wire.

# Wiring Photo and Notes: CAN Bus High 2



There are no notes for this wire.

Wiring Photo and Notes: CAN Bus Low 2

### Wiring Photo and Notes: CAN Bus Low 2



There are no notes for this wire.

### Wiring Photo and Notes: OBD 12 Volts



There are no notes for this wire.

# Wiring Photo and No