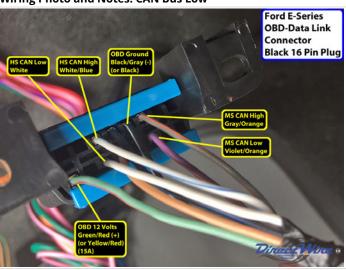

### Wiring Photo and Notes: CAN Bus High

There are no notes for this wire.

### Wiring Photo and Notes: CAN Bus Low

There are no notes for this wire.

# Wiring Photo and Notes: CAN Bus High 2

There are no notes for this wire.

Wiring Photo and Notes: CAN Bus Low 2

### Wiring Photo and Notes: CAN Bus Low 2

There are no notes for this wire.

### Wiring Photo and Notes: OBD 12 Volts

There are no notes for this wire.

# Wiring Photo and Notes: OBD Ground

There are no notes for this wire.

Wiring Photo and Notes: OBD Connector