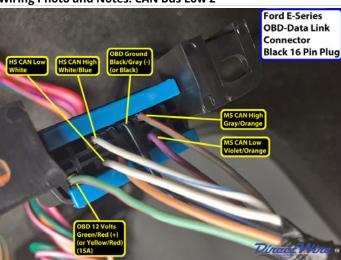

Wiring Photo and Notes: 12 Volts

### Wiring Photo and Notes: 12 Volts

There are no notes for this wire.