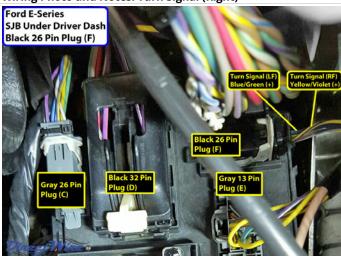

# Wiring Photo and Notes: Turn Signal (Left)

There are no notes for this wire.

Wiring Photo and Notes: Turn Signal (Right)

### Wiring Photo and Notes: Turn Signal (Right)

There are no notes for this wire.