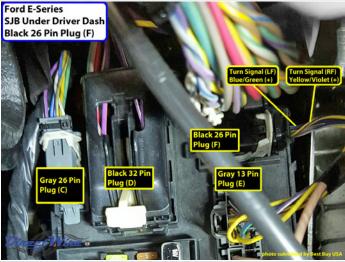

# Wiring Photo and Notes: Turn Signal (Left)

There are no notes for this wire.

Wiring Photo and Notes: Turn Signal (Right)

### Wiring Photo and Notes: Turn Signal (Right)

There are no notes for this wire.