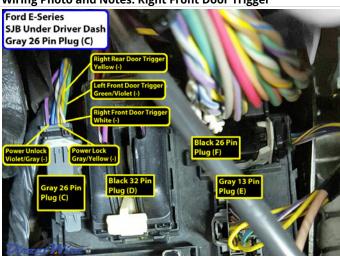

### Wiring Photo and Notes: Right Front Door Trigger

There are no notes for this wire.