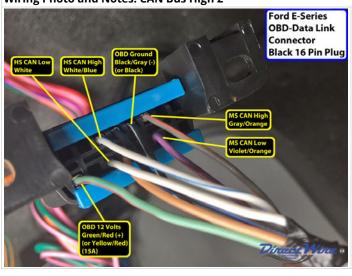

### Wiring Photo and Notes: CAN Bus High

There are no notes for this wire.

### Wiring Photo and Notes: CAN Bus Low

There are no notes for this wire.

# Wiring Photo and Notes: CAN Bus High 2

There are no notes for this wire.

Wiring Photo and Notes: CAN Bus Low 2

### Wiring Photo and Notes: CAN Bus Low 2

There are no notes for this wire.

### Wiring Photo and Notes: OBD 12 Volts

There are no notes for this wire.

# Wiring Photo and Notes: OBD Ground

There are no notes for this wire.

Wiring Photo and Notes: OBD Connector