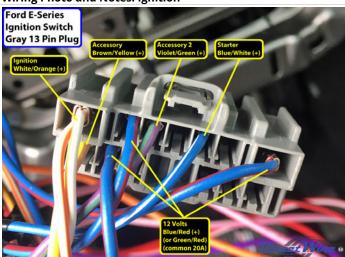

# Wiring Photo and Notes: Starter

There are no notes for this wire.

Wiring Photo and Notes: Ignition

### Wiring Photo and Notes: Ignition

There are no notes for this wire.