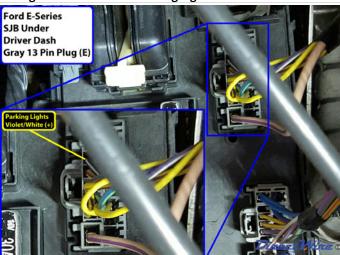

### **Wiring Photo and Notes: Parking Lights**

There are no notes for this wire.