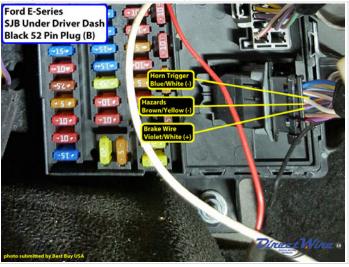

### **Wiring Photo and Notes: Hazards**

There are no notes for this wire.

#### Wiring Photo and Notes: Brake Wire

There are no notes for this wire.

# Wiring Photo and Notes: Horn Trigger

There are no notes for this wire.

- © 2018 Directed. All rights reserved.

DirectWire and its vehicle information are for the sole use of authorized Directed personnel and it's participating dealers and distributors. The information contained on these pages may contain confidential and privileged information. Any unauthorized review,