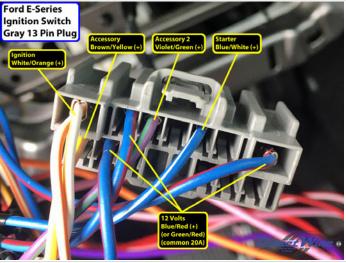

Wiring Photo and Notes: 12 Volts

### Wiring Photo and Notes: 12 Volts

There are no notes for this wire.

### Wiring Photo and Notes: Second 12 Volts

There are no notes for this wire.

# Wiring Photo and Notes: Starter

There are no notes for this wire.

Wiring Photo and Notes: Ignition

### Wiring Photo and Notes: Ignition

There are no notes for this wire.

### **Wiring Photo and Notes: Accessory**

There are no notes for this wire.

# Wiring Photo and Notes: Second Accessory

There are no notes for this wire.

Wiring Photo and Notes: CAN Bus High