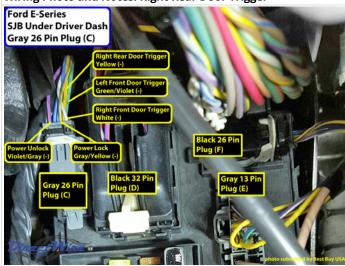

### Wiring Photo and Notes: Right Front Door Trigger

There are no notes for this wire.